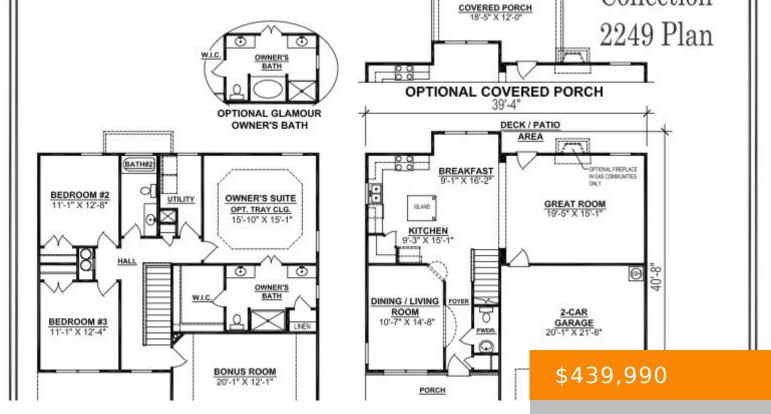

## 158 STREAMFLOW DRIVE, ASHLAND CITY, TN, US,

https://haileesellshomes.com

Plan (2249-GHI) Stunning two story brand new home that includes granite kitchen countertops, staggered height cabinetry, durable LVP flooring throughout the foyer, great room, kitchen and dining area. It has 3 bedrooms plus a bonus room/4th bedroom, a formal dining room, 2.5 baths , and a laundry room. This home has a covered back porch [...]