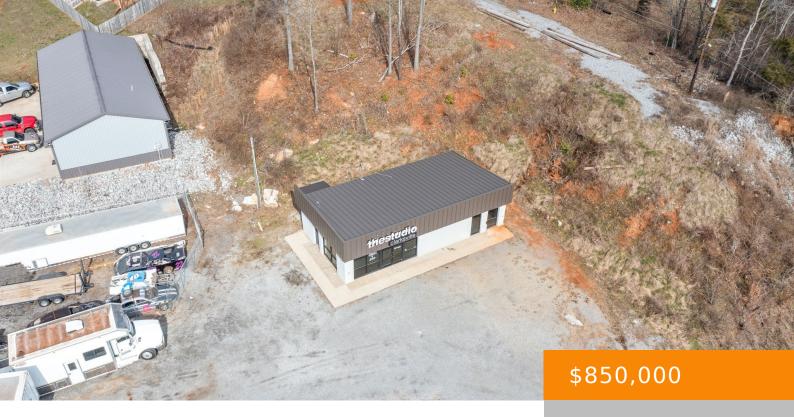

## 1549 ASHLAND CITY RD, CLARKSVILLE, TN, US, 37040

https://haileesellshomes.com

Two commercial properties. This sale includes a 1549 Ashland City Rd., and 1083 Seven Mile Ferry Rd., N. and both properties are currently leased. Property one is Multi Use Flex Building and Supply Yard, with two parcels, parcel one with building is 1225 ft.², parcel two fenced construction/supply yard, with 4,356 Sqft. The second property [...]