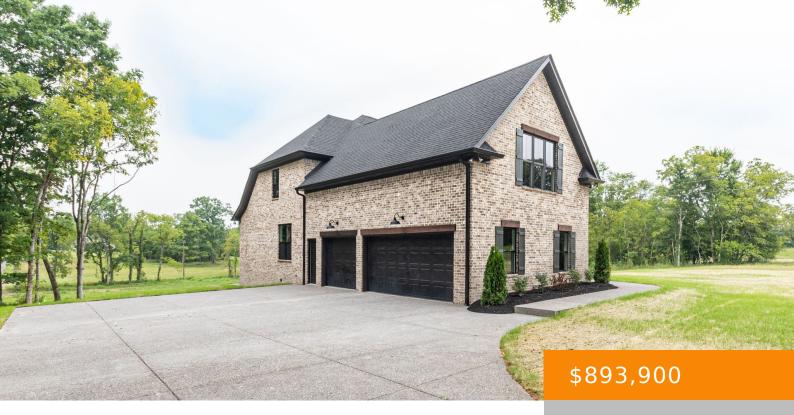

## 1545 PHILLIPS RD, LEBANON, TN, US,

https://haileesellshomes.com

Quality Built New Construction by Tim Tomlinson Homes | 4BR/3BA Home w/ 3 Car Garage on 3.51 Acres | Modern Designer Finishes | Impressive Trimwork | Quartz/Tile | Hardwoods Throughout the Main Level | Eat In Kitchen Features Quartz Backsplash, Pantry, Island, SS Appliances & Quartz Countertops | Living Room w/ Fireplace (Stubbed for Gas) [...]