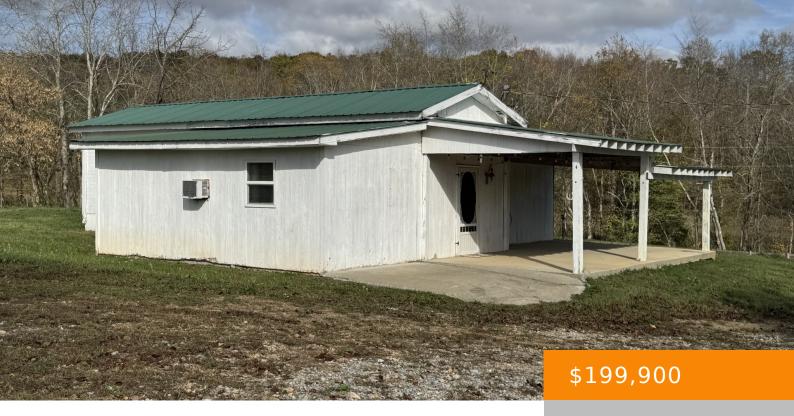

## 150 MAY LANE, CUMBERLAND FURNACE, TN, US,

https://haileesellshomes.com

This 2 bed/1 bath country farm house sitting on 3.67 cleared acres, would be great for a mini farm or the garden of your dreams.The long gravel driveway leads to the house, 36x20 barn and 26x24 shop giving you a lot of privacy no matter where you are on the property. The home has a [...]