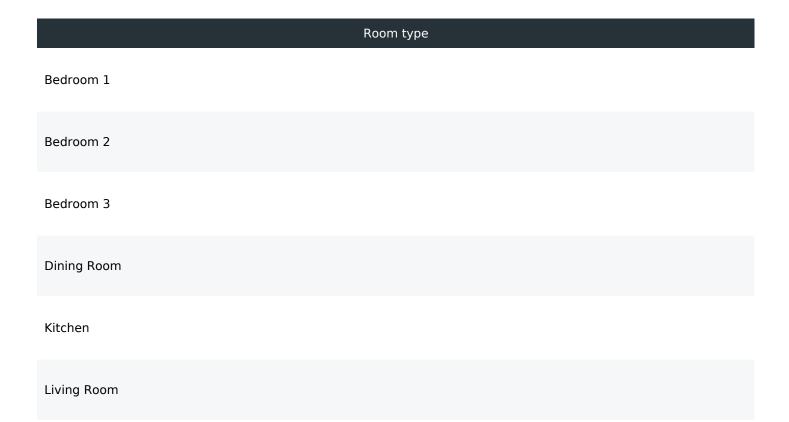

## 15 DRIFT KING ESTATES, CLARKSVILLE, TN, US,

https://haileesellshomes.com

Step inside to discover a welcoming foyer that leads you into a spacious and open floor plan, perfect for both relaxing and entertaining. The heart of this home is undoubtedly the stunning kitchen, complete with sleek countertops Additionally, you'll find yourself spoiled for choice when it comes to storage space - from walk-in closets to [...]

- 3 heds
- 2 haths
- Residential
- Single Family Residence
- Active
- 1300 sq ft

## **Rooms**





## **Building Details**

**Cooling features:** Ceiling Fan(s), Central Air, Electric **ParkingTotal:** 2

NewConstructionYN: Yes Heating: Central

Basement: Slab Exterior material: Brick, Vinyl Siding

Parking: Attached - Front

## **Amenities & Features**

Waterfront available: No GarageYN: Yes

AttachedGarageYN: Yes FireplaceYN: No

**PoolPrivateYN:** No **Utilities:** Electricity Available, Water Available

Features: Ceiling Fan(s)