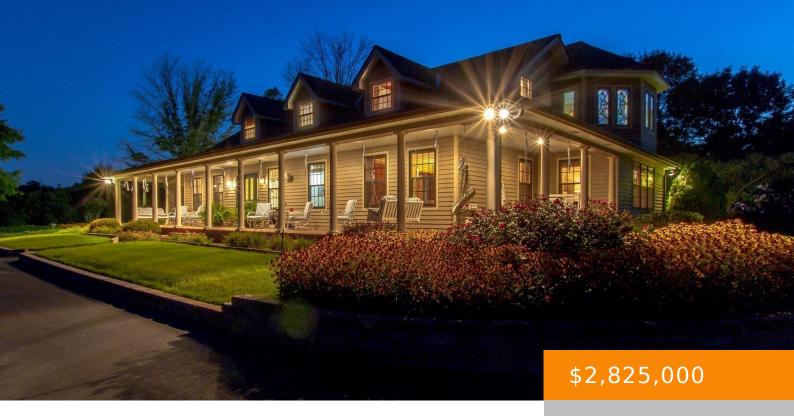

## 1480B OLD HUNTERS POINT PIKE, LEBANON, TN, US,

https://haileesellshomes.com

Oasis Retreat is a home with 2 ponds setting on approximately 8 acres, front porch, side screened in porch, rear deck and storage spaces 3 car garage, & detached 2 car garages. 1085 sq ft guesthouse, laundry/storage room and kitchen, all heated space. Enjoy the gazebo enclosed with a wood burning fireplace, a small pond [...]