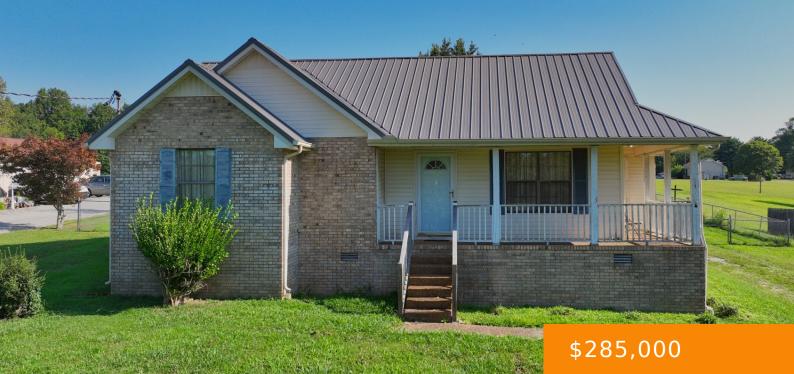

148 W ROBERTS RD, PORTLAND, TN, US,

https://haileesellshomes.com

Another price reduction, now \$285,000. Sellers will consider all reasonable offers. One owner brick home in country setting on .93 ac sloping lot with mature trees & wonderful neighbors. Convenient to Nashville & KY via TN109 & I65. Chain link fenced back yard, detached 720 sq.ft garage with attached 180 sq. ft. patio. Metal roof, [...]

### ArchitecturalStyle: Ranch NewConstructionYN: No Basement: Crawl Space Roof: Metal