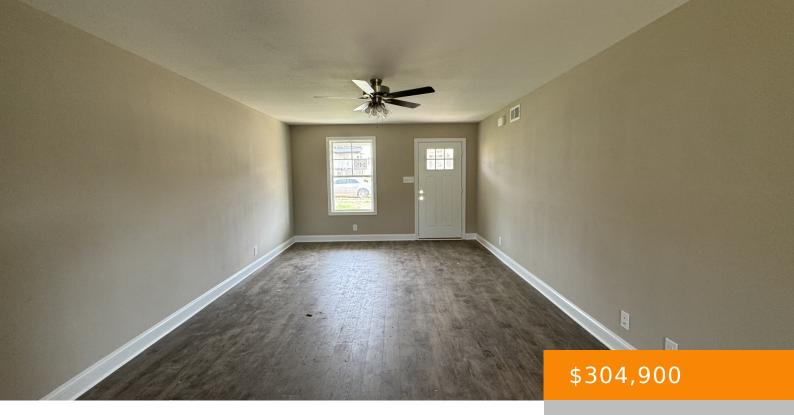

## **Rooms**

| Room type   | Dimensions |
|-------------|------------|
| Bedroom 1   | 18x11      |
| Bedroom 2   | 10x12      |
| Bedroom 3   | 10x12      |
| Kitchen     | 12x10      |
| Living Room | 23x13      |

## — Amenities & Features

Features: Ceiling Fan(s), Extra Closets, Pantry,

Waterfront available: No GarageYN: Yes
AttachedGarageYN: Yes FireplaceYN: No

PoolPrivateYN: No ExteriorFeatures

PoolPrivateYN: No ExteriorFeatures: Garage Door Opener