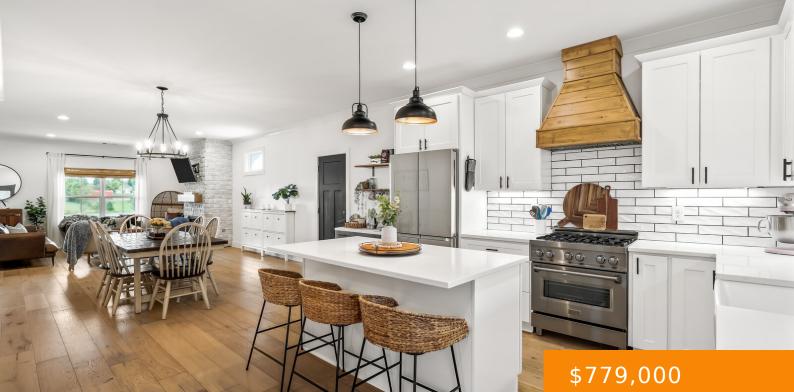

### 1446 LITTLETON RANCH RD, CASTALIAN SPRINGS, TN, US,

https://haileesellshomes.com

Gorgeous, like-new home on 1 acre with an additional 2.63-acre lot featuring a 4-bedroom perc site! Looking for privacy or a place for family and friends nearby? This is the ideal spot. Built in 2021, this upgraded home offers an open floor plan with 3 main-floor bedrooms. Enjoy Tennessee fall weather and changing leaves from [...]

## Rooms

|             | Room type |       | Dimensions |
|-------------|-----------|-------|------------|
| Bedroom 1   |           | 15x14 |            |
| Bedroom 2   |           | 12x12 |            |
| Bedroom 3   |           | 12x12 |            |
| Bedroom 4   |           | 15x12 |            |
| Bonus Room  |           | 20x18 |            |
| Kitchen     |           | 18x15 |            |
| Living Room |           | 20x16 |            |