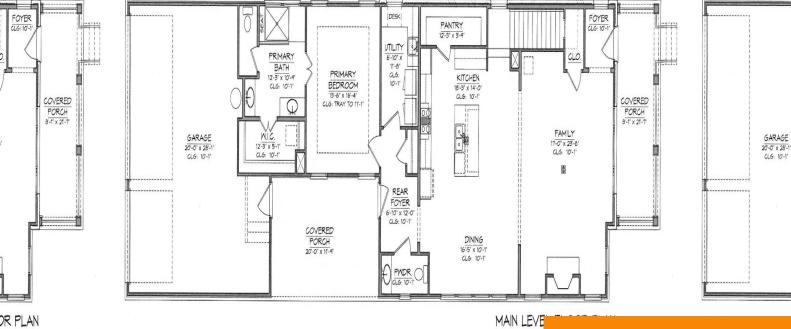

#### Rooms

| Room type   | Dimensions |
|-------------|------------|
| Bedroom 1   | 13x16      |
| Bedroom 2   | 14x11      |
| Bedroom 3   | 13x11      |
| Bonus Room  | 17x16      |
| Dining Room | 16x10      |
| Kitchen     | 18x14      |
| Living Room | 17x23      |