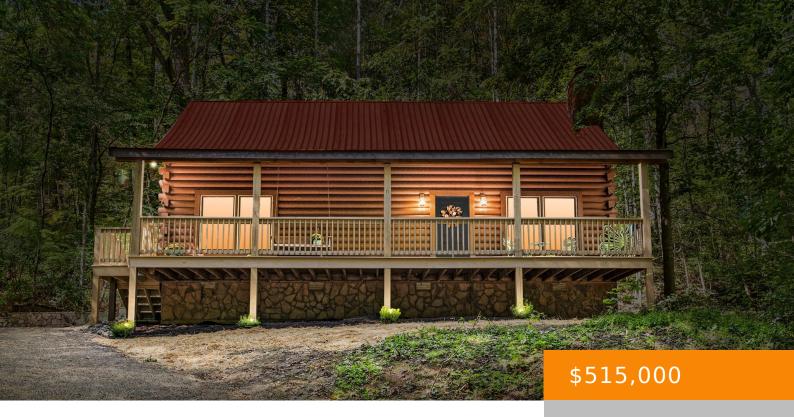

## 1421 LOST HOLLOW LN, ASHLAND CITY, TN, US,

https://haileesellshomes.com

Price adjustment!! Experience rustic luxury with this newly renovated real log home nestled on almost 10 acres. This charming 3-bedroom, 2-bathroom retreat offers modern comforts in a serene, natural setting. Brand-new appliances, a new hot water heater, fresh paint, and beautiful new flooring throughout. The open-concept living space is perfect for entertaining or relaxing by [...]

## **Building Details**

Cooling features: Central Air, Electric ParkingTotal: 2 Heating: Central, Electric Exterior material: Log Parking: Detached ArchitecturalStyle: Log NewConstructionYN: No Basement: Crawl Space Roof: Metal