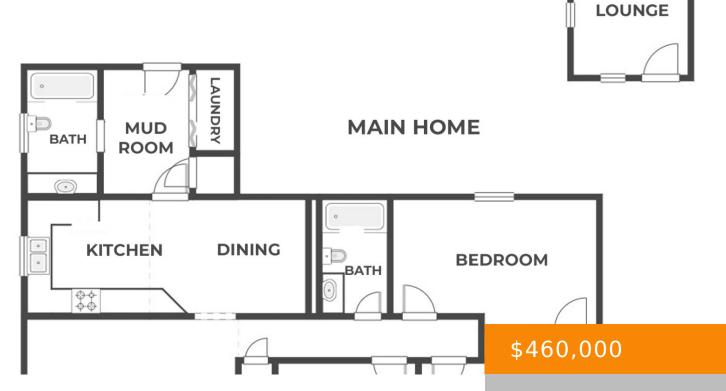

## Rooms

| Room type   | Dimensions |
|-------------|------------|
| Bedroom 1   | 15x9       |
| Bedroom 2   | 12x11      |
| Bedroom 3   | 13x11      |
| Dining Room | 8x8        |
| Kitchen     | 12x8       |
| Living Room | 16x15      |