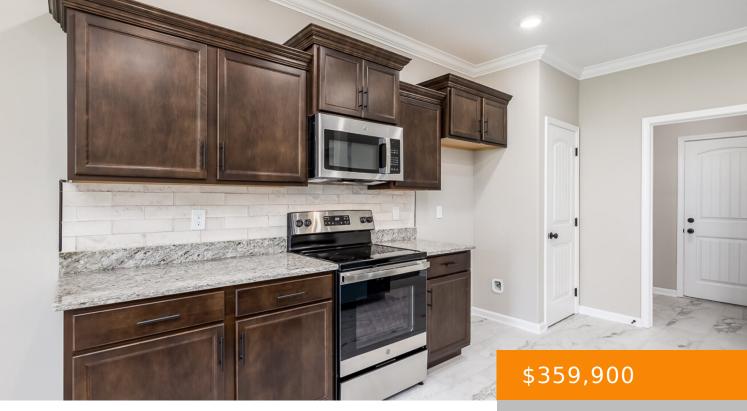

## 1401 WINTERSET, CLARKSVILLE, TN, US,

https://haileesellshomes.com

As with all Singletary homes, UPGRADES include Smart Home Technology, ceiling fans and crown molding and includes a one year builder's warranty. Welcome to the Birchwood floorplan! The main level features a spacious living room with fireplace, owner's suite, 2 additional bedrooms and the laundry room. Your open kitchen includes a dining area, stainless steel [...]

## Rooms

|             | Room type | Dimensions |
|-------------|-----------|------------|
| Bedroom 1   |           | 16x16      |
| Bedroom 2   |           | 10x12      |
| Bedroom 3   |           | 12x14      |
| Bonus Room  |           | 20x24      |
| Dining Room |           | 10x10      |
| Kitchen     |           | 10x14      |
| Living Room |           | 14x22      |