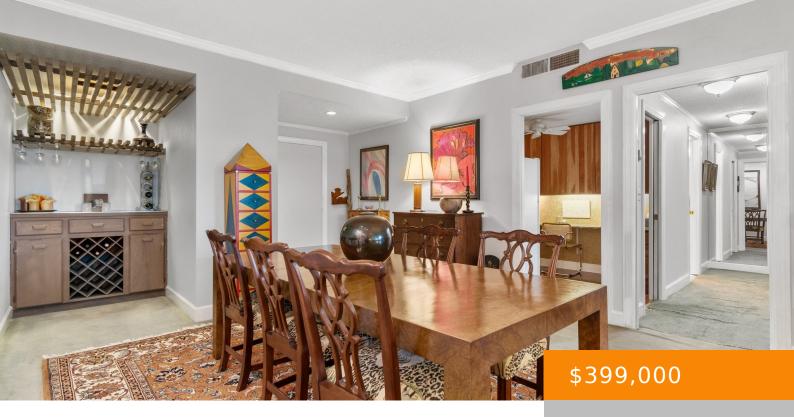

## 136 HARPETH TRACE SMT, NASHVILLE, TN, US,

https://haileesellshomes.com

This beautiful two-bedroom, two-bath third floor unit with 9 ft. ceilings has a spectacular view of the trees & offers a delightful feel of contemporary luxury & natural serenity. The spacious living/dining room combination features a stunning fireplace flanked by built-in cabinetry with glass doors for special display items & the dining room can accommodate [...]

## **Rooms**

| Room type   | Dimensions |
|-------------|------------|
| Bedroom 1   | 17x14      |
| Bedroom 2   | 14x13      |
| Dining Room | 13x12      |
| Living Room | 17x13      |