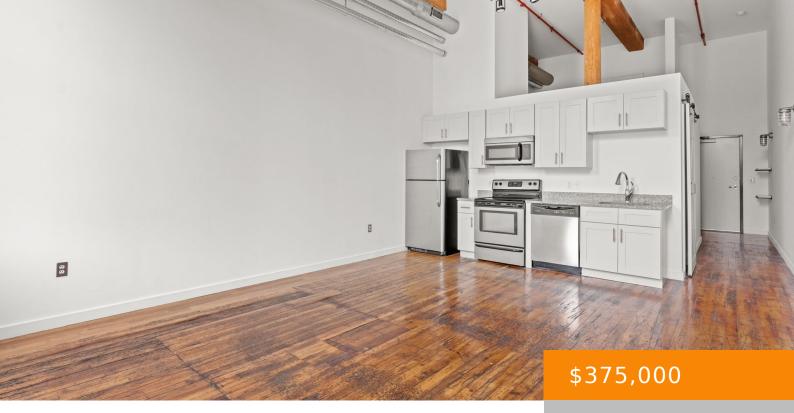

## 1350 ROSA L PARKS BLVD, NASHVILLE, TN, US,

https://haileesellshomes.com

Soaring ceilings, exposed brick walls, and beautifully preserved original hardwood flooring are just a few of the many notable features to love about this charming Germantown loft. You will love the recent updates if you're looking for something in Werthan that feels and looks different! The unit is located in an ideal spot in the [...]

## **Rooms**

| Room type   | Dimensions |
|-------------|------------|
| Bedroom 1   | 12x12      |
| Kitchen     | 13x9       |
| Living Room | 12x6       |

Amenities: Dishwasher, Disposal, Dryer, Microwave,

Refrigerator, Washer