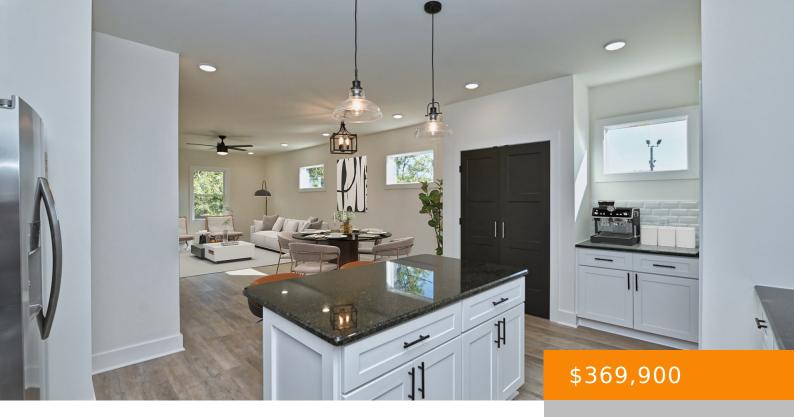

## 1340 PLUM ST, MADISON, TN, US,

https://haileesellshomes.com

Brand New Build! Don't miss your chance to own this affordable elegant tall skinny just 10 minutes from downtown Nashville with no HOA's! Close to shopping restaurants and freeways. Featuring quartz countertops custom soft close cabinets LVP flooring throughout along with a full suite of Stainless Steel Appliances, custom tiled master shower laundry upstairs and [...]

Features: Ceiling Fan(s), Pantry,

Appliances, Ice Maker, Microwave, Refrigerator, Stainless Walk-In Closet(s)

Amenities: Dishwasher, ENERGY STAR Qualified

Steel Appliance(s)