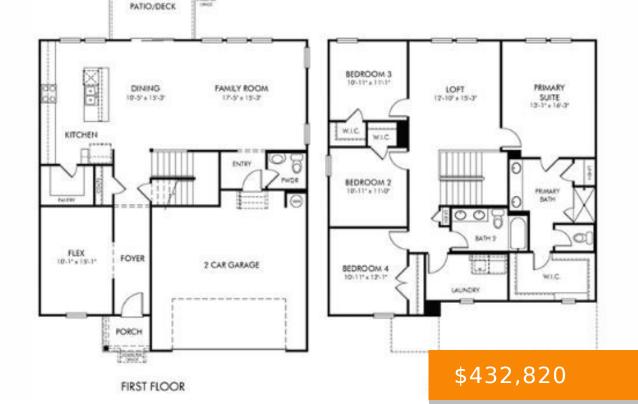

## **Rooms**

|             | Room type | С     | imensions |
|-------------|-----------|-------|-----------|
| Bedroom 1   |           | 13x16 |           |
| Bedroom 2   |           | 11x11 |           |
| Bedroom 3   |           | 11x11 |           |
| Bedroom 4   |           | 11x12 |           |
| Bonus Room  |           | 13x15 |           |
| Dining Room |           | 10x15 |           |
| Kitchen     |           | 10×15 |           |
| Living Room |           | 15x17 |           |