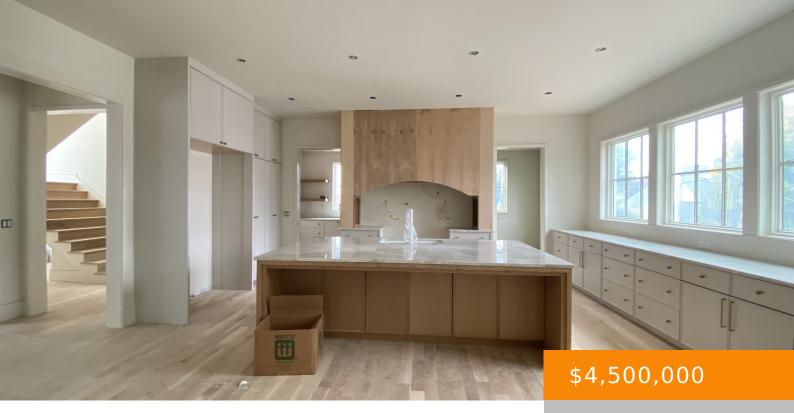

## 128 ALTON RD, NASHVILLE, TN, US,

https://haileesellshomes.com

First offering of this elegant new construction home in coveted Belle Meade Highlands. A 3 car motor court provides a grand promenade to inspired European architecture. First floor offers formal and informal dining rooms, laundry and mudroom, home office, designated study, guest bedroom suite, chef-inspired kitchen with plaster hood and separate scullery, covered porch, and [...]

## **Rooms**

|             | Room type | D     | imensions |
|-------------|-----------|-------|-----------|
| Bedroom 1   |           | 17x17 |           |
| Bedroom 2   |           | 15x14 |           |
| Bedroom 3   |           | 16x15 |           |
| Bedroom 4   |           | 16x13 |           |
| Bonus Room  |           | 25x21 |           |
| Dining Room |           | 17x13 |           |
| Kitchen     |           | 21x16 |           |
| Living Room |           | 25x21 |           |

Refrigerator

**Features:** Built-in Features, Ceiling Fan(s), Extra Closets, Gas, Great Room, High Ceilings, Kitchen Island, Open Floorplan, Pantry, Primary Bedroom Main Floor, Storage,

Walk-In Closet(s), Wet Bar