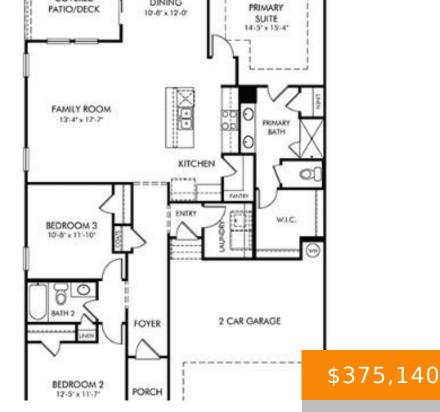

## **Rooms**

| Room type   | Dimensions |
|-------------|------------|
| Bedroom 1   | 15x14      |
| Dining Room | 12x10      |
| Bedroom 2   | 12x12      |
| Kitchen     | 14x10      |
| Bedroom 3   | 11x11      |
| Living Room | 18x13      |