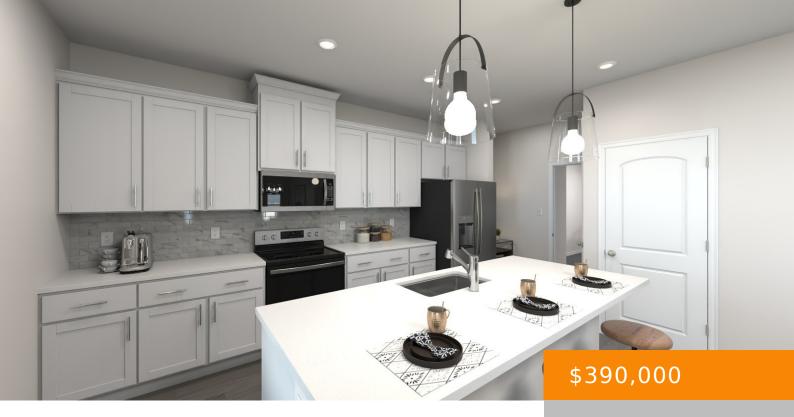

## 1251 BLUFFTON CIR, CLARKSVILLE, TN, US,

https://haileesellshomes.com

Brand new, energy-efficient home available by Oct 2024! An open-concept layout means you can fix dinner at the kitchen island without missing the conversation in the great room. Linen cabinets with milky white quartz countertops, tan tone EVP, flooring with dark gray tweed carpet in our Divine package. Wyncliff offers stunning single-family floorplans, featuring open-concept [...]

## **Rooms**

| F           | Room type | Dimensions |  |
|-------------|-----------|------------|--|
| Bedroom 1   |           | 16x14      |  |
| Bedroom 2   |           | 12x10      |  |
| Bedroom 3   |           | 12x10      |  |
| Bedroom 4   |           | 13x9       |  |
| Dining Room |           | 14x10      |  |
| Kitchen     |           | 14x12      |  |
| Living Room |           | 14x14      |  |