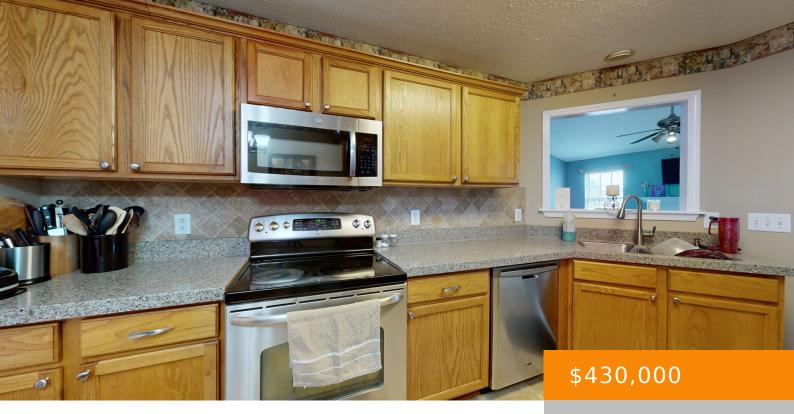

## **Rooms**

| Room type   | Dimensions |
|-------------|------------|
| Bedroom 1   | 15x12      |
| Bedroom 2   | 9x11       |
| Bedroom 3   | 11x10      |
| Kitchen     | 14×10      |
| Living Room | 21x19      |