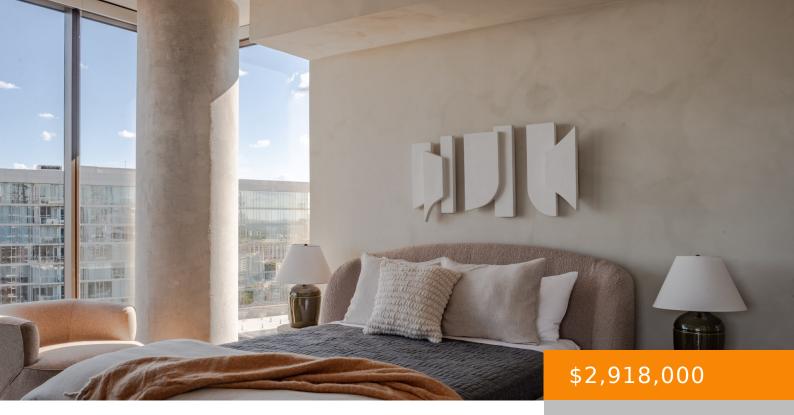

## **Rooms**

| Room type   | Dimensions |
|-------------|------------|
| Bedroom 1   | 13x15      |
| Bedroom 2   | 10x11      |
| Bedroom 3   | 12x11      |
| Living Room | 28x15      |