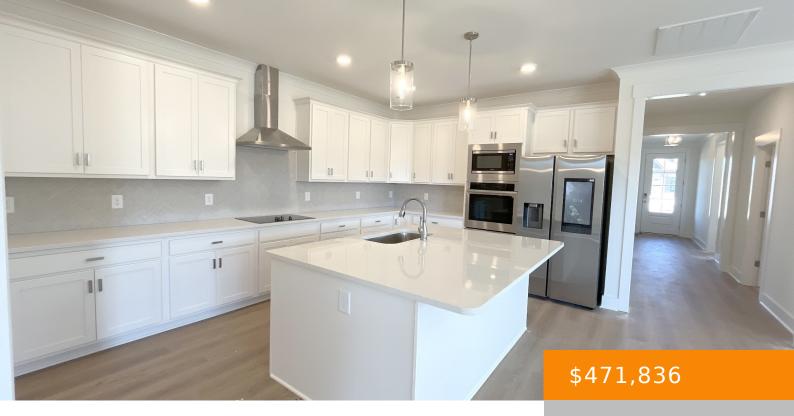

## **Rooms**

| Room type   | Dimensions |
|-------------|------------|
| Bedroom 1   | 15x14      |
| Bedroom 2   | 12x12      |
| Dining Room | 14x12      |
| Kitchen     | 17x11      |
| Living Room | 17x13      |