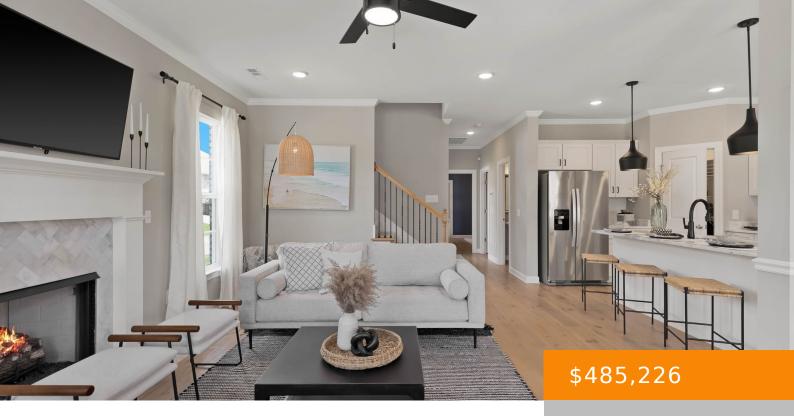

## 1206 KENNESAW BLVD LOT 181, GALLATIN, TN, US,

https://haileesellshomes.com

Southeastern's newest community, The Paddock is now open!!!!
The Briley, our most popular courtyard floor plan. Master on main level. Enjoy a movie in the upstairs loft on the second floor. Yard comes fully sodded with irrigation, both maintained by the HOA. Future community pool coming soon!

## **Rooms**

| Room type   | Dimensions |
|-------------|------------|
| Bedroom 1   | 14x13      |
| Bedroom 2   | 14x10      |
| Bedroom 3   | 15x12      |
| Bonus Room  | 14x12      |
| Dining Room | 12x10      |
| Kitchen     | 14x10      |
| Living Room | 20x15      |