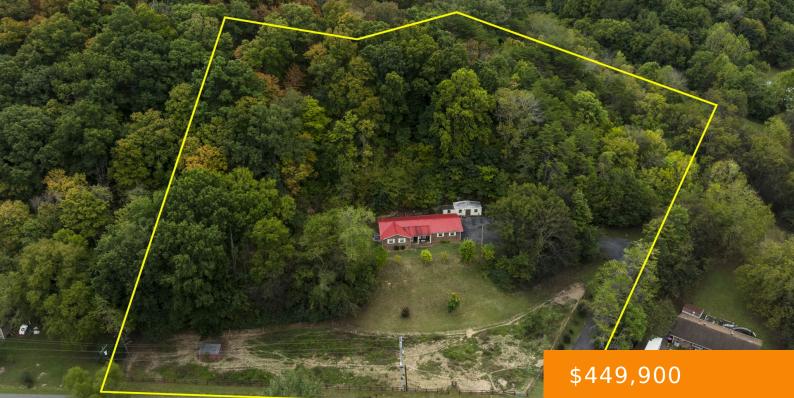

## **118 FISHER ST, GOODLETTSVILLE, TN, US,**

https://haileesellshomes.com

Beautiful setting with opportunities to expand, build, or relax and allow Nashville to come to you! 4 bed brick with metal roof and new hvac setting in the side of your own retreat.20 minutes to downtown Nashville 7 minutes to Rivergate and 10 minutes to school! Wildlife at back door with 4 1/2 acres to enjoy wooded [...]