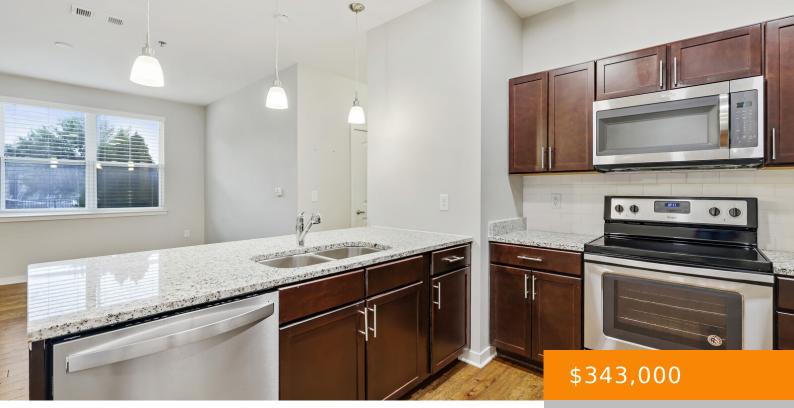

## **1122 LITTON AVENUE, NASHVILLE, TN, US,**

https://haileesellshomes.com

Make Nashville's Hottest Gated Condo Development your home sweet home! First floor end unit! Just 5 minutes from downtown, this gated community provides residents with accessible city living with privacy and community. This unit boasts 2 bedrooms and 2 bathrooms for comfortable living. Enjoy the 9' ceilings and gorgeous hardwood floors in the living space. [...]

## **Amenities & Features**

| Waterfront available: No                                                | GarageYN: Yes                                                                       |
|-------------------------------------------------------------------------|-------------------------------------------------------------------------------------|
| AttachedGarageYN: No                                                    | FireplaceYN: No                                                                     |
| PoolPrivateYN: No                                                       | <b>Security Features:</b> Fire Alarm, Fire Sprinkler<br>System, Security Gate       |
| ExteriorFeatures: Gas Grill                                             | <b>Utilities:</b> Electricity Available, Water Available, Cable Connected           |
| <b>Amenities:</b> Dishwasher, Dryer, Microwave,<br>Refrigerator, Washer | Features: Ceiling Fan(s), High Speed Internet,<br>Open Floorplan, Walk-In Closet(s) |