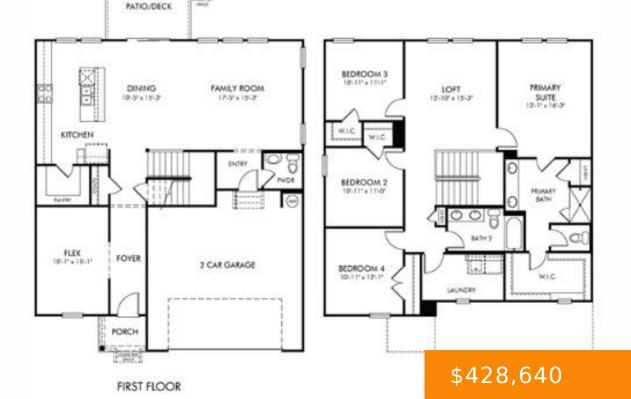

## **Rooms**

|             | Room type | Dimensions |  |
|-------------|-----------|------------|--|
| Bedroom 1   |           | 13x16      |  |
| Bedroom 2   |           | 11x11      |  |
| Bedroom 3   |           | 11x11      |  |
| Bedroom 4   |           | 11x12      |  |
| Bonus Room  |           | 13x15      |  |
| Dining Room |           | 10x15      |  |
| Kitchen     |           | 10x15      |  |
| Living Room |           | 15x17      |  |