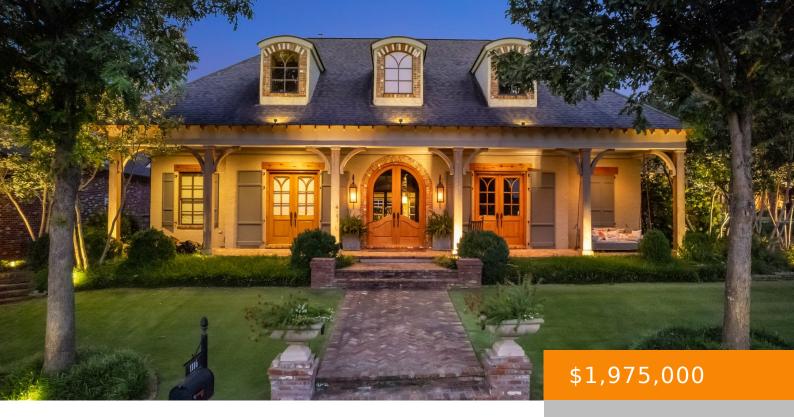

## 1116 TIBERIUS WAY, MURFREESBORO, TN, US,

https://haileesellshomes.com

Welcome to 1116 Tiberius Way! This stunning home offers an impressive 5,295 square feet of living space. This exquisite house is a perfect blend of elegance and modern comfort. As you enter, you'll be captivated by the high ceilings adorned with beautiful crown moldings and the charm of exposed brick. The main floor features a [...]