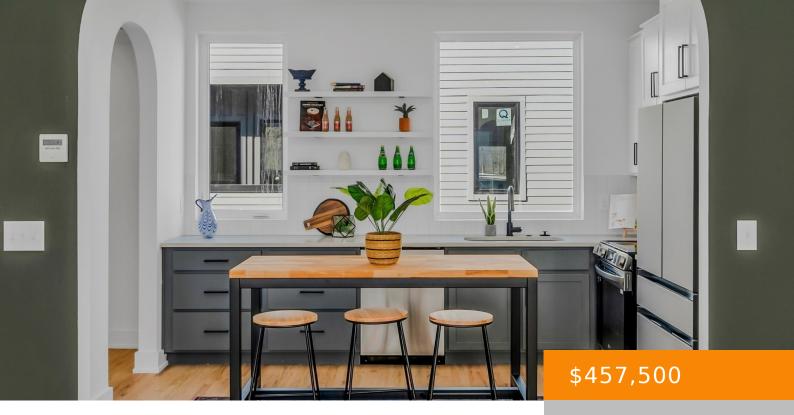

## Rooms

| Room type   | Dimensions |
|-------------|------------|
| Bedroom 1   | 12x10      |
| Bedroom 2   | 12x11      |
| Bedroom 3   | 12x10      |
| Kitchen     | 12x9       |
| Living Room | 23x13      |