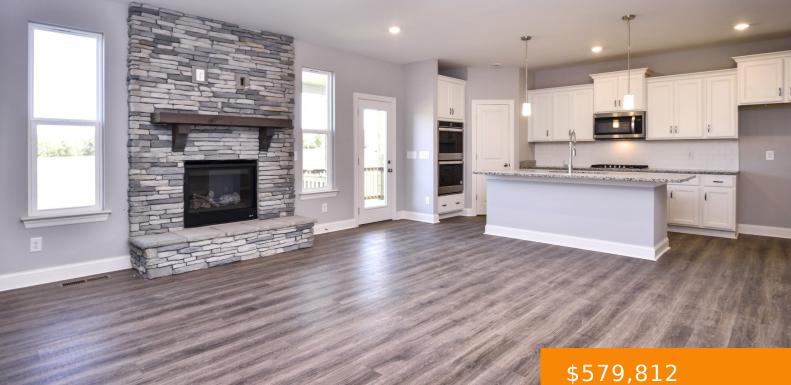

## **109 CRYER DR, GALLATIN, TN, US,**

https://haileesellshomes.com

The Winslow is a 4 bed/3 bath home. Downstairs includes Study, separate Casual Dining Area, and Guest Suite. Upstairs includes a HUGE Owner's Bedroom with En Suite Bath, two spacious Secondary Bedrooms and Jack-N-Jill Bath, and large Bonus Room with large finished Storage. ASK ABOUT OUR \$10K PREFERREND LENDER INCENTIVES\*\*

## Rooms

|             | Room type |       | Dimensions |
|-------------|-----------|-------|------------|
| Bedroom 1   |           | 18x15 |            |
| Bedroom 2   |           | 13x12 |            |
| Bedroom 3   |           | 11x12 |            |
| Bedroom 4   |           | 11x12 |            |
| Bonus Room  |           | 14x16 |            |
| Dining Room |           | 11x12 |            |
| Kitchen     |           | 10x18 |            |
| Living Room |           | 15x18 |            |

## **Amenities & Features**

| Waterfront available: No                   | GarageYN: Yes                                                        |  |
|--------------------------------------------|----------------------------------------------------------------------|--|
| AttachedGarageYN: Yes                      | FireplaceYN: Yes                                                     |  |
| PoolPrivateYN: No                          | Security Features: Carbon Monoxide<br>Detector(s), Smoke Detector(s) |  |
| ExteriorFeatures: Garage Door Opener       | Utilities: Electricity Available, Water Available                    |  |
| Amenities: Dishwasher, Disposal, Microwave | <b>Features:</b> Entry Foyer, Gas, Storage, Walk-In<br>Closet(s)     |  |