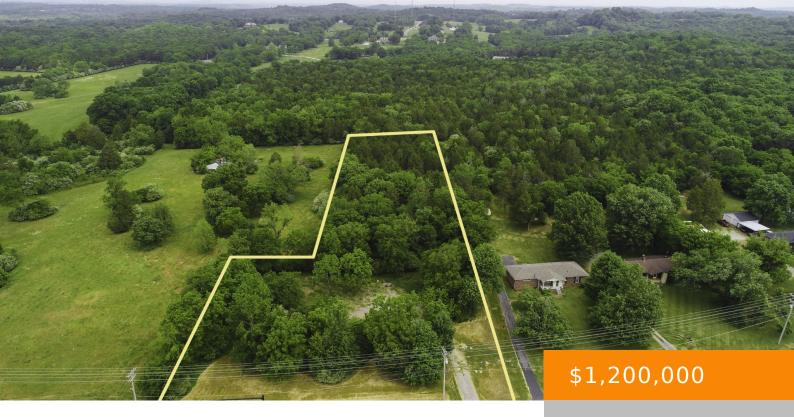

## 10615 LEBANON RD, MOUNT JULIET, TN, US, 37122

https://haileesellshomes.com

FANTASTIC LOCATION in beautiful North Mt. Juliet. Commercial (CRC) Zoning allows for retail space, banks, restaurants and fast food options. Daily traffic count 19,264, great exposure for your business. Surrounded by the fast growing population of Mt. Juliet. Another 11+ adjacent acres are available as well, contact the listing agent with questions. New Survey recently [...]