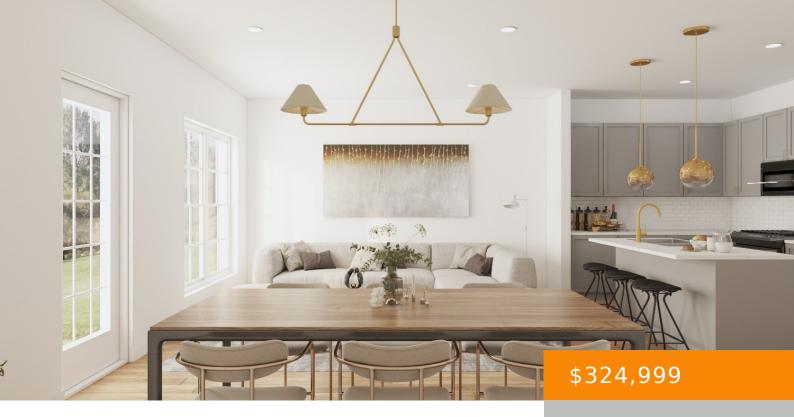

## 105 HIGH PARK CIRCLE, LEBANON, TN, US,

https://haileesellshomes.com

FREE upgrade finish package. Own this UNIT! Introducing a stunning property in High Park Lebanon. This exquisite townhome offers a perfect blend of modern finishes and comfort. With spacious bedrooms and modern bathrooms, this property is ideal for you. The well-designed kitchen is a chef's dream. Step outside to the beautiful back patio, perfect for [...]

## **Rooms**

| Room type   | Dimensions |
|-------------|------------|
| Bedroom 1   | 13x11      |
| Bedroom 2   | 11x10      |
| Bedroom 3   | 11x10      |
| Dining Room | 15x8       |
| Kitchen     | 12x9       |
| Living Room | 15x12      |