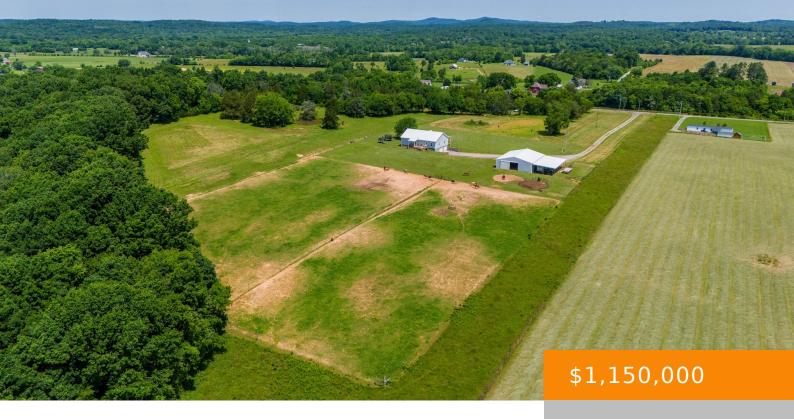

## 1034 SALEM RD, LEBANON, TN, US,

https://haileesellshomes.com

Rural living at its finest with potential to subdivide! This custom farmhouse built in 2017 offers all of the modern conveniences you'd expect along with stunning views of the surrounding pastures and hillsides. The property includes a well equipped 48x60 horse barn with 5 stalls and a two-bay lean to, ideal for trailer & tractor [...]

## **Amenities & Features**

Waterfront available: No GarageYN: Yes
AttachedGarageYN: Yes FireplaceYN: No

PoolPrivateYN: No ExteriorFeatures: Barn(s), Stable
Utilities: Electricity Available, Water Available Amenities: Dishwasher, Disposal,