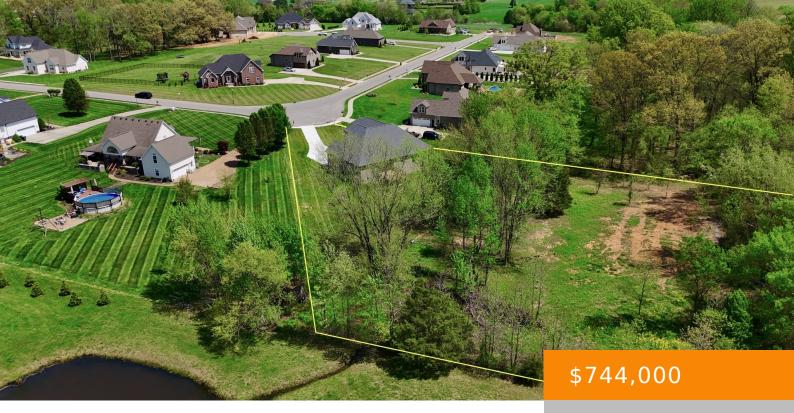

## 1030 FOUNDERS LN, PORTLAND, TN, US,

https://haileesellshomes.com

Newly constructed home full of customized details and situated on just under 1.5 acres. This neighborhood features sidewalks, underground utilities and offers convenience to I-65 to be in Nashville or Bowling Green within minutes. This property features: Partially Wooded Back Yard, Ample Yard For A Pool, Natural Gas, 3 Car Garage, Spacious Kitchen with Many [...]