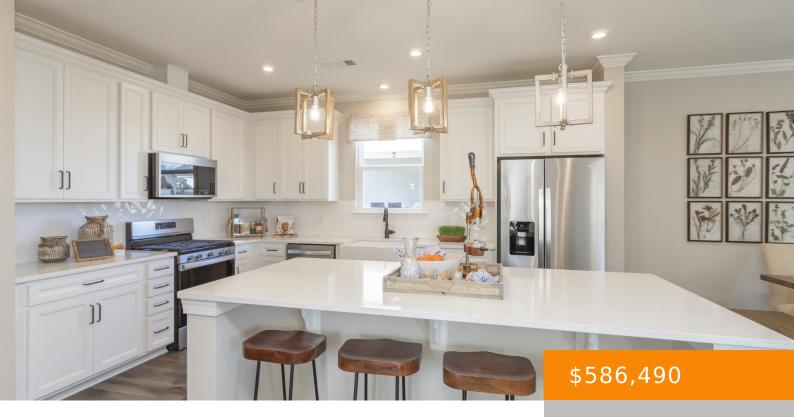

## **1021 ZANE DRIVE, MOUNT JULIET, TN, US,**

https://haileesellshomes.com

Our model home floorplan! The Chadwick floorplan offers open living space downstairs, powder room, covered porch, and a twocar garage. Upstairs is home to 3 bedrooms including your Primary Suite. Bonus room over the garage is a great space at an additional 421 square feet! 9' foot ceilings up and downstairs. Ask about Mortgage Choice [...]

## Rooms

|             | Room type | Dimensions |  |
|-------------|-----------|------------|--|
| Bedroom 1   |           | 13x13      |  |
| Bedroom 2   |           | 10x10      |  |
| Bonus Room  |           | 21x20      |  |
| Dining Room |           | 14x9       |  |
| Living Room |           | 14x18      |  |
| Bedroom 3   |           | 10x10      |  |
| Kitchen     |           | 14x15      |  |

Features: Kitchen Island