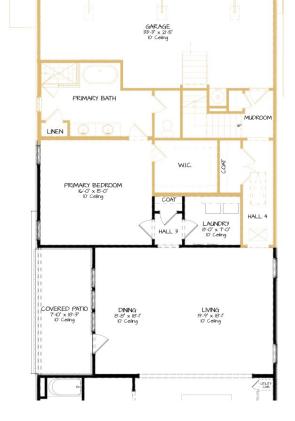

## \$842,500

- 4 beds
- 4 baths
- Residential
- Single Family Residence

LINEN

- Active
- 2672 sq ft

## 102 SADDLEWALK DRIVE, SPRING HILL, TN, US,

https://haileesellshomes.com

One level living with huge bonus space over the 3rd garage! Entertain your family and friends in this open floor plan with multiple living spaces! Walk to dinner at the future town center, play pickle ball, swim, or fish in June Lake! Come build your life with us!