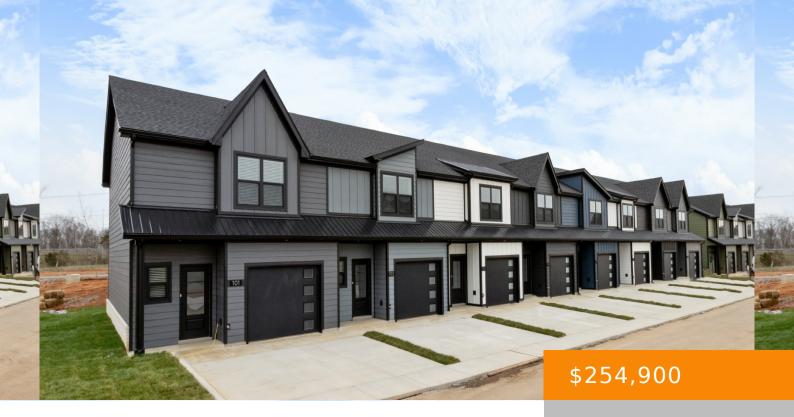

## 102 JONATHAN WADE CIRCLE, CLARKSVILLE, TN, US,

https://haileesellshomes.com

Conveniently located within 1 minute of I-24 (Exit 11), 11 South is Clarksville's newest Gated Community. This 2 bedroom, 2.5 bath unit offers 1 car garage parking, an open main level floor plan, a large master suite and an additional upstairs bedroom.

Construction of this building has just been completed with others following closely behind! [...]

- 2 heds
- 2 haths
- Residential
- Horizontal Property Regime Attached
- Active
- 1292 sq ft