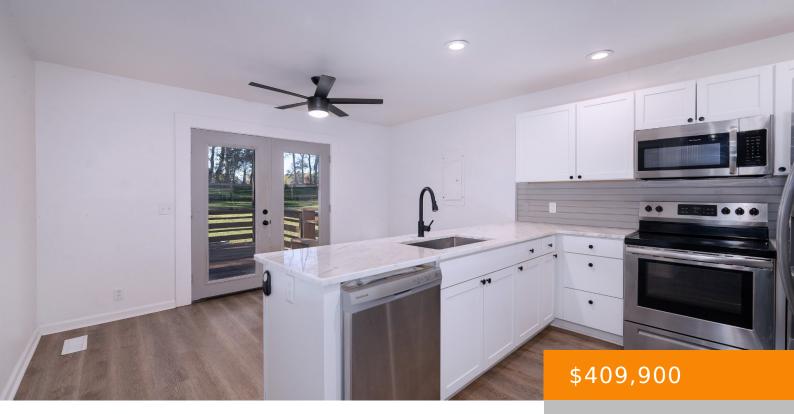

## Rooms

| Room type   | Dimensions |
|-------------|------------|
| Bedroom 1   | 12x14      |
| Bedroom 2   | 15x13      |
| Bedroom 3   | 12x12      |
| Kitchen     | 15x14      |
| Living Room | 13x18      |

## **Amenities & Features**

Waterfront available: No AttachedGarageYN: No PoolPrivateYN: No Utilities: Water Available

**Features:** Bookcases, Ceiling Fan(s), Primary Bedroom Main Floor GarageYN: No

FireplaceYN: No

ExteriorFeatures: Storage

**Amenities:** Dishwasher, Microwave, Refrigerator