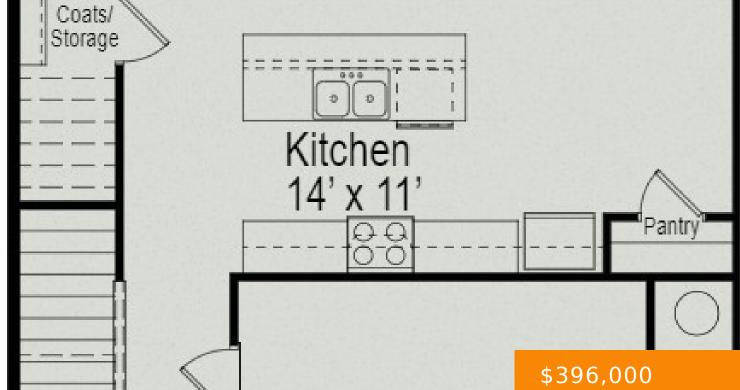

## Rooms

|             | Room type |       | Dimensions |
|-------------|-----------|-------|------------|
| Bedroom 1   |           | 17x13 |            |
| Bedroom 2   |           | 10x11 |            |
| Bedroom 3   |           | 10x11 |            |
| Bonus Room  |           | 16x10 |            |
| Dining Room |           | 9x12  |            |
| Kitchen     |           | 14x11 |            |
| Living Room |           | 18x13 |            |