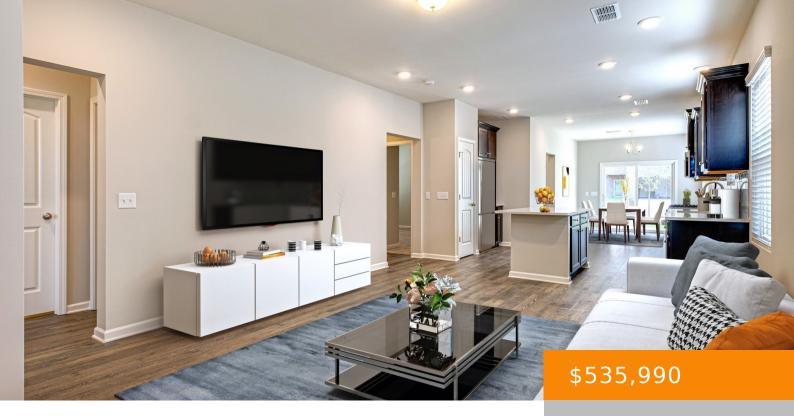

## **Rooms**

| Room type   | Dimensions |
|-------------|------------|
| Bedroom 2   | 12x11      |
| Bedroom 3   | 12x11      |
| Kitchen     | 14x14      |
| Living Room | 13x16      |
| Bedroom 1   | 13x12      |