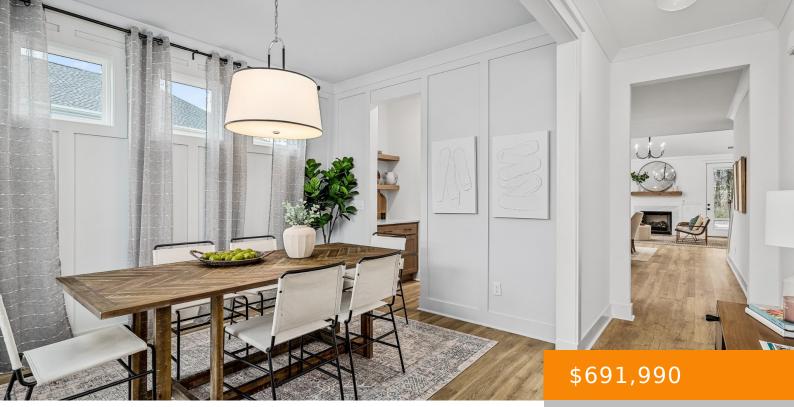

## **1007 MYRTLE LANE, SPRING HILL, TN, US,** https://haileesellshomes.com

LAST PHASE in SOUGHT-AFTER Wilkerson Place! CUSTOMIZABLE Winchester Plan - full sod & irrigation: MASTER DOWN + 3 beds, LOFT + WALK-IN ATTIC upstairs, Includes quartz bathroom counters, GAS cooking, tankless water heater, tiled wet areas, oak stairs, & so much more. Price reflects base price & lot premium. Choose your STRUCTURAL options & INTERIOR [...]

## Rooms

|             | Room type |       | Dimensions |
|-------------|-----------|-------|------------|
| Bedroom 1   |           | 15x14 |            |
| Bedroom 2   |           | 14x12 |            |
| Bedroom 3   |           | 14x12 |            |
| Bedroom 4   |           | 14x13 |            |
| Bonus Room  |           | 15x12 |            |
| Dining Room |           | 14x10 |            |
| Kitchen     |           | 14x12 |            |
| Living Room |           | 18x15 |            |