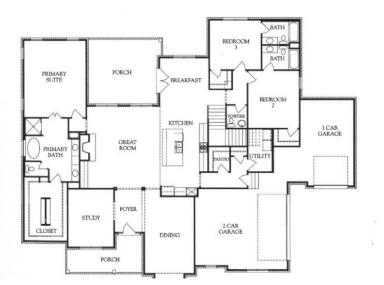

Second Floor

5,233 sq.ft

- 4 beds
- 4 baths
- Residential
- Single Family Residence
- Active
- 3814 sq ft

## Rooms

| Roc         | om type | Di    | mensions |
|-------------|---------|-------|----------|
| Bedroom 1   |         | 18x15 |          |
| Bedroom 2   |         | 14x12 |          |
| Bedroom 3   |         | 12x12 |          |
| Bedroom 4   |         | 13x12 |          |
| Bonus Room  |         | 21x17 |          |
| Dining Room |         | 18x12 |          |
| Kitchen     |         | 20x11 |          |
| Living Room |         | 20x18 |          |