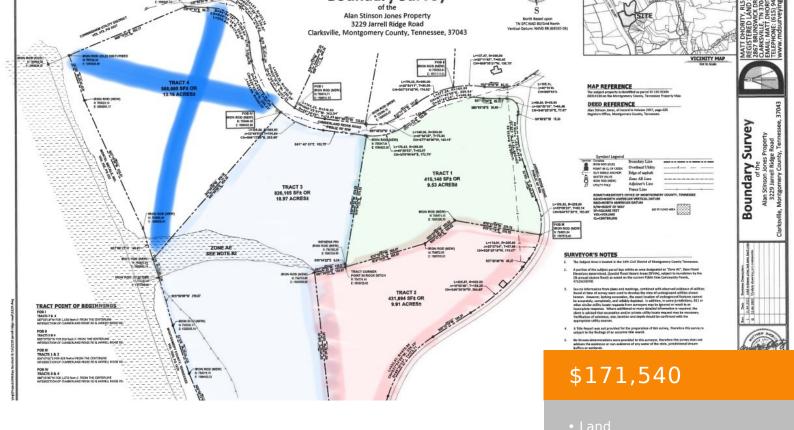

## 1 JARRELL RIDGE RD, CLARKSVILLE, TN, US, 37043

https://haileesellshomes.com

Discover the perfect canvas for your dream home on this pristine 9.53 +/- acres unimproved tract of land, just 46 minutes from downtown Nashville. Embrace the freedom to design your own sanctuary with no backyard neighbors, offering unparalleled privacy. This serene escape beckons with endless possibilities, whether you envision a secluded retreat or a vibrant [...]