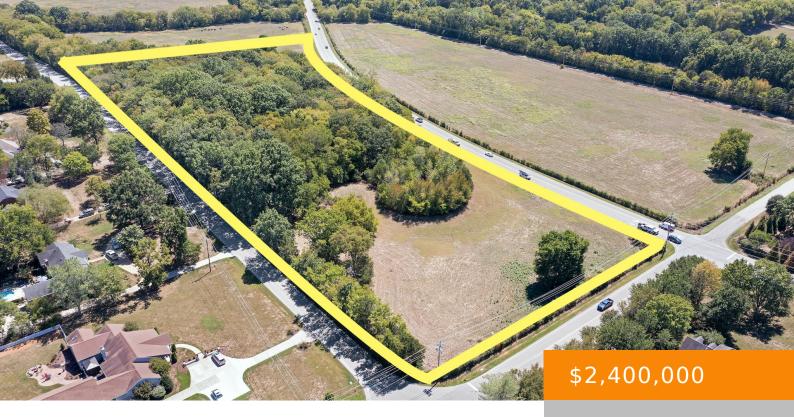

## S BERRYS CHAPEL, FRANKLIN, TN, US, 37069

https://haileesellshomes.com

\*\*Prime luxury 10 acre Franklin lot\*\* Build your dream home (or two) on these 10 lush acres in an incredible location. \*Prelim soil test just completed. Parcel sits in beautiful setting of mixture of pasture and woods. Road frontage on three sides (S Berrys Chapel, N Berrys Chapel and Farmington Dr). 5 minutes to restaurants, [...]