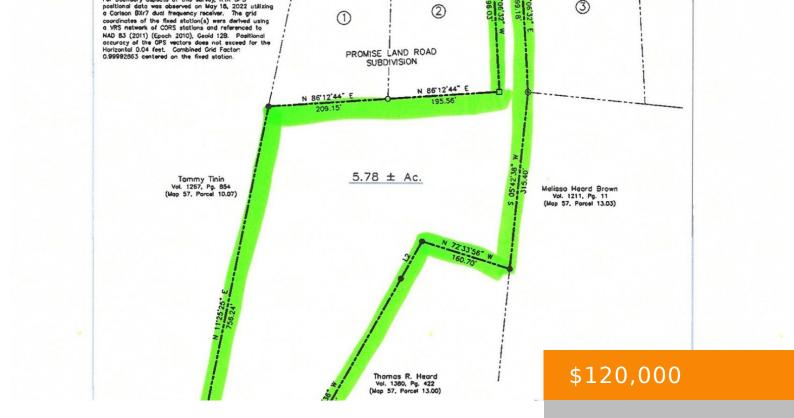

## PROMISELAND ROAD ACREAGE, CHARLOTTE, TN, US, 37036

https://haileesellshomes.com

\*\*\*SELLER FINANCING AVAILABLE\*\*\*\*PARK-LIKE + BEAUTIFUL
5.78 Acres+/\*\*\*THIS LAND IS NOT PART OF A
SUBDIVISION\*\*\*LAND LAYS BEAUTIFULLY\*\*\*Country Setting for a
New Home\*Will be Restricted to 1200+ Sq. ft. Site Built Homes
per Seller\*Electricity, Gas & Water Available at Road per SellerBuyer to Confirm\*This Tract has NOT been evaluated for Septic
Permit yet but neighboring land perked [...]