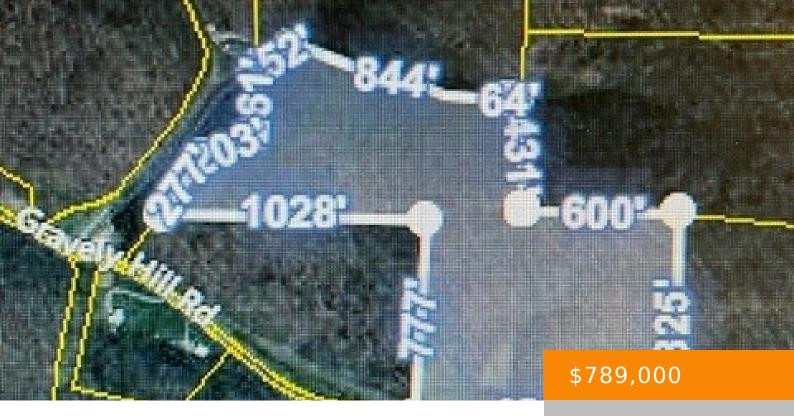

## **GRAVELY HILL RD, BETHPAGE, TN, US, 37022**

https://haileesellshomes.com

Beautiful rolling property! Lots of privacy, perfect for hunting, logging (10 acres) or camping! Make it your own private getaway! Barn on the property. Utilities are across the street. Currently in Forestry Tax Rate, will need to reapply upon conveying of the property. Bring your 4-wheel drive and splash thru the creek to explore all [...]